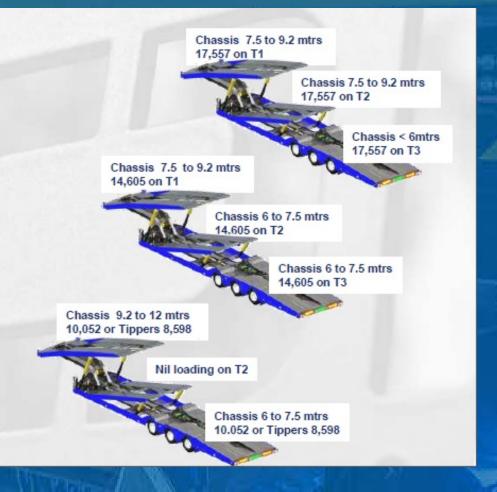

## Loading factor calculation

#### ■ Load Combination 1:

- Total chassis 26,335
- Load factor 3

#### ■ Load Combination 2:

- Total chassis 107,452
- Load factor –

### Average Load Factor – 2.19

- Load factor 3 19.7%
- Load factor 2 80.3%