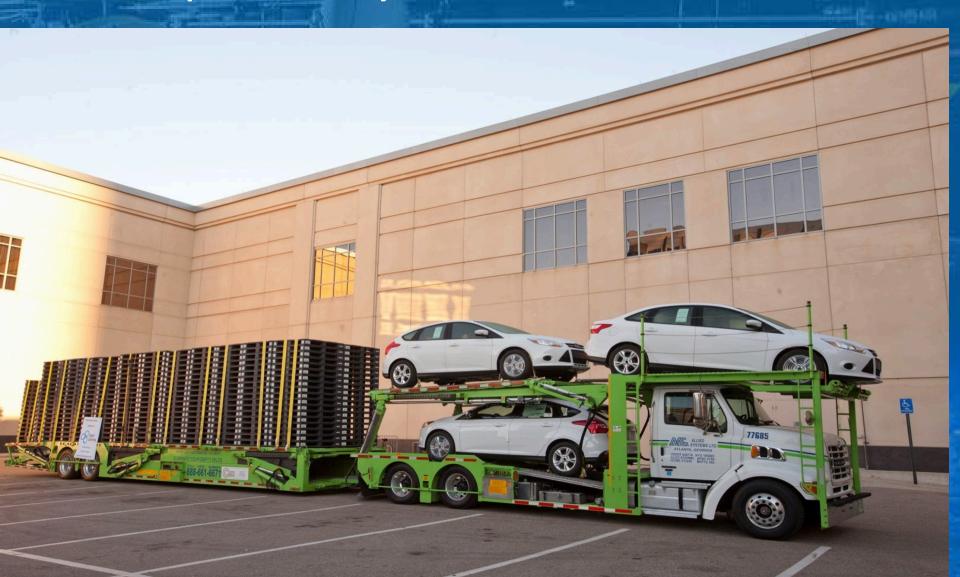

# 2<sup>nd</sup> Profit Job on returns trip

100% profit

**Truck On Truck** 

# 2<sup>nd</sup> profit When returning from East

CTV CHO
Truck On Truck

• 20ft./40ft. Container (adjustment required)

# When you return from North/NE

CTV CHO
Truck On Truck

# Or else, depend on your customer needs