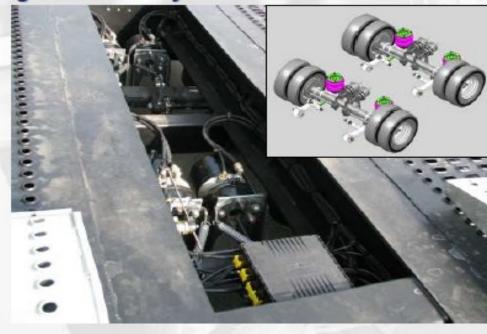

#### Some Important Technical Advantages and Safety Features

Heavy duty lifting cylinder with adjustable locking device

ABS / EBS braking device and full air suspension

Chassis-carriers

## **Load Security**

#### Some Important Technical Advantages and Safety Features

Double punch decks, with heavy duty dual lock wheel chocks and 3-point truck heavy duty lashing belts

Chassis-carriers

# Cylinder / wheel stopper

CTV CHO

**Truck On Truck** 