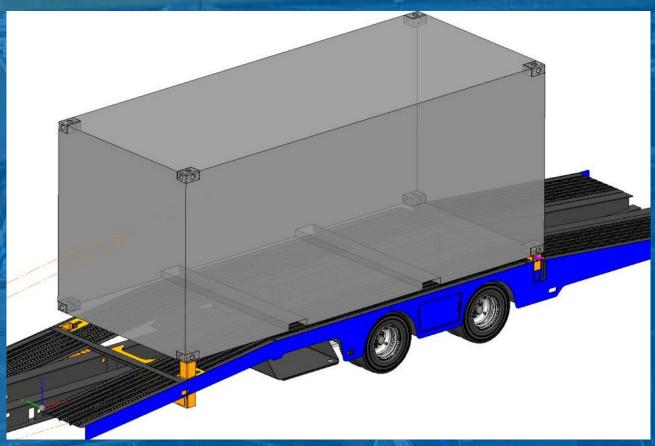

# 2<sup>nd</sup> profit When returning from East

CTV CHO
Truck On Truck

• 20ft./40ft. Container (adjustment required)