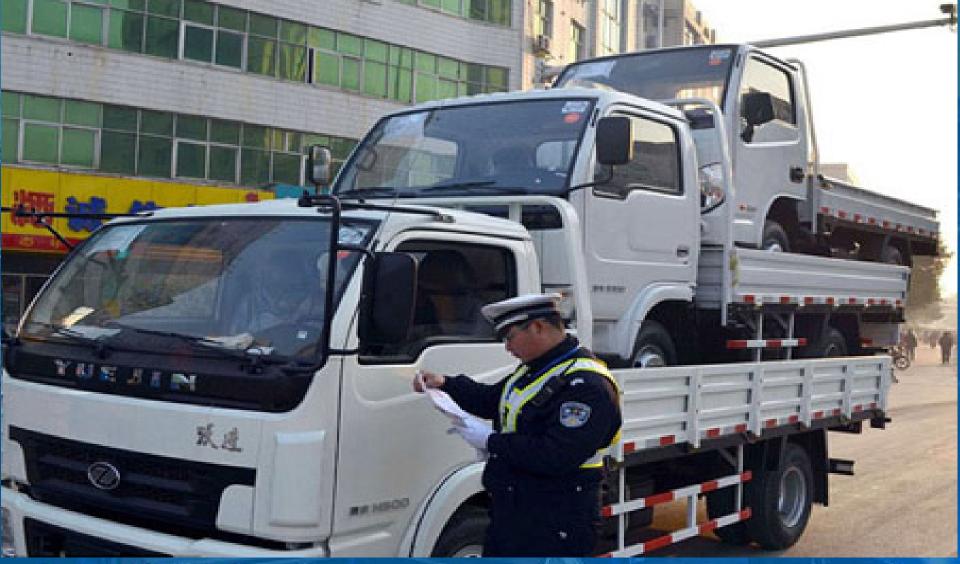

#### สิงห์รถบรรทุก ขาดแคลนหนัก 1.4 แสนคน

By สำนักข่าวไทย TNA News | 25 ก.ค. 2556 19:12 | 753 views | View Comment

กรุงเทพฯ 25 ก.ค.-นายยู เจียรยืนยงพงศ์ ประธานสหพันธ์การขนส่งทางบกแห่งประเทศไทย เปิดเผยว่า บรรทุกกำลังประสบปัญหาการขาดแคลนพนักงานขับรถอย่างหนักกว่า 1.4 แสนคน เนื่องจากขณะนี้คนข้ อาชีพอื่นที่งานเบากว่าแทน และอนาคตหากรัฐบาลไม่มีการเข้ามาช่วยแก้ไขปัญหา เมื่อเปิดประชาคมเผ อีซี) ในปี 58 คาดว่าปัญหาการขาดแคลนคนขับรถบรรทุกจะรุนแรงขึ้นเพิ่มถึง 2 แสนราย

ทั้งนี้สาเหตุของการขาดแคลนพนักงานขับรถบรรทุก ส่วนหนึ่งมาจากคนขับหันไปขับรถตู้ รถวินมอเตอร์" เป็นงานเบากว่า และมีรายได้ใกล้เคียงกับค่าตอบแทนของพนักงานขับรถบรรทุก และมีบางส่วนกลับไปข "หลังจากช่วงที่ผ่านมาราคาสินคำเกษตรปรับเพิ่มขึ้น เมื่อรัฐบาลมีการเปิดโครงการรับจำนำข้าวเปลือก 15 ขับรถเลือกกลับไปประกอบอาชีพของตัวเอง จึงต้องการให้รัฐบาลหันมาช่วยยกระดับคุณภาพชีวิตของคา ที่ผ่านมาคนขับมองว่าเป็นงานหนัก และไม่ค่อยได้รับการยอมรับจากสังคม จึงทำให้ไม่ค่อยมีคนรุ่นใหม่เ ปัณหาขึ้น ทั้งที่จริงรายได้ของคนขับรถบรรทกสงถึงเดือนละประมาณ 25,000-30,000 บาทต่อเดือน แต่